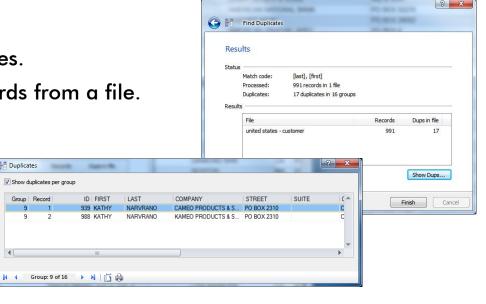

#### Data tools

- Define, locate and process duplicates.
- Combine records from different input files.
- Process suppression lists to remove records from a file.
- Export and convert databases.