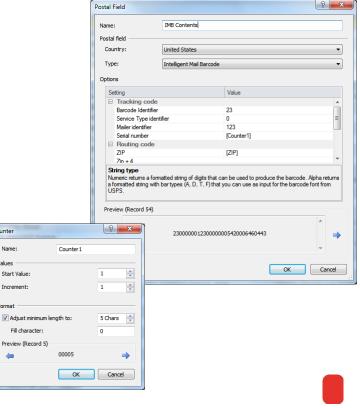

#### Additional datasources

- Counters for (sequential) numbering.
- Date/time fields in any format.
- Dynamic fields based on Visual Basic macros.
- Look-up fields to link to other databases or translate codes to text or filenames.
- Postal functions to easily generate contents of indicia and postal barcodes (e.g. the USPS Intelligent Mail barcode).

Counter

Values

Format