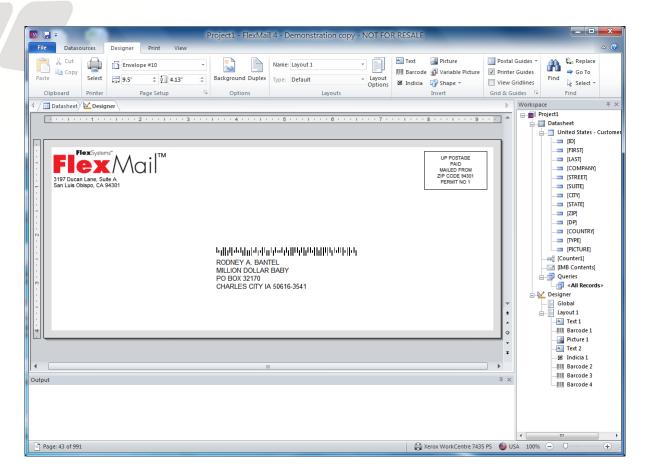

### FlexMail Designer Overview

Design variable-data documents, labels, and envelopes. Layouts may include variable and static text, any kind of barcode, variable and static graphics, postal indicia, and more.

#### Layouts

- Work on any paper size. Support for all standard envelopes, paper, label sheets and continuous label sizes, plus user defined sizes.
- Create multiple layouts in a single project. Conditionally select the layout to be printed or print multiple layouts per record in the database. Duplex printing is also supported.
- Add a background image that can serve as background for design purposes, but may also be printed.

### **Design Elements**

- Fixed or variable text.
- Supports over 80 different barcode (1-D, 2-D, and postal).
- Fixed and variable graphics.
- Add postal indicia for many countries.